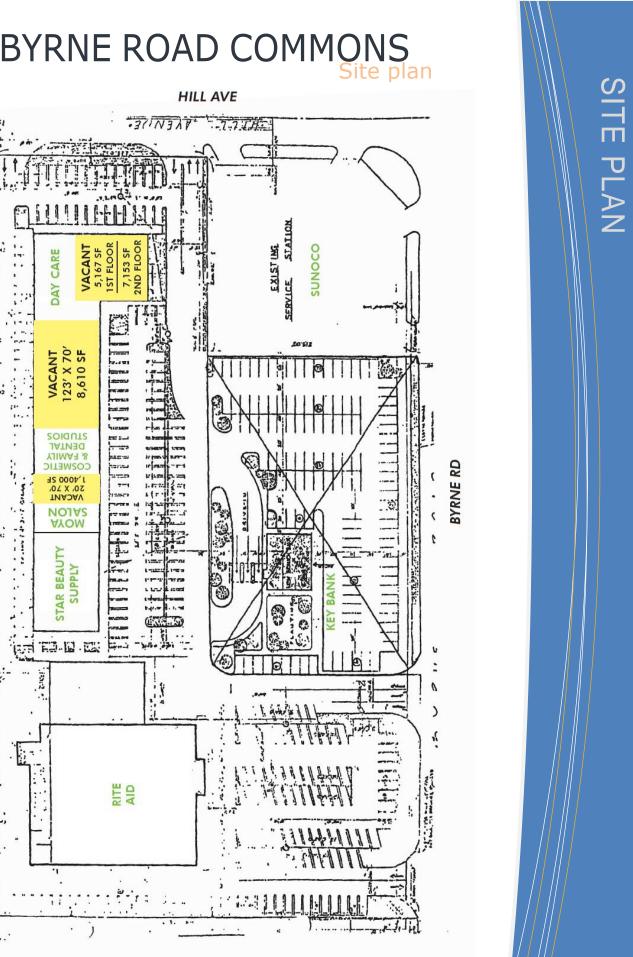

Prime retail opportunity with high traffic counts and outlots containing a bank and gas station traffic-generating

Anchored by Rite Aid Pharmacy

o 1,400 sf o 8.610 sf o 5,167 sf o 7,153 sf • Up to 12,320 sf combined