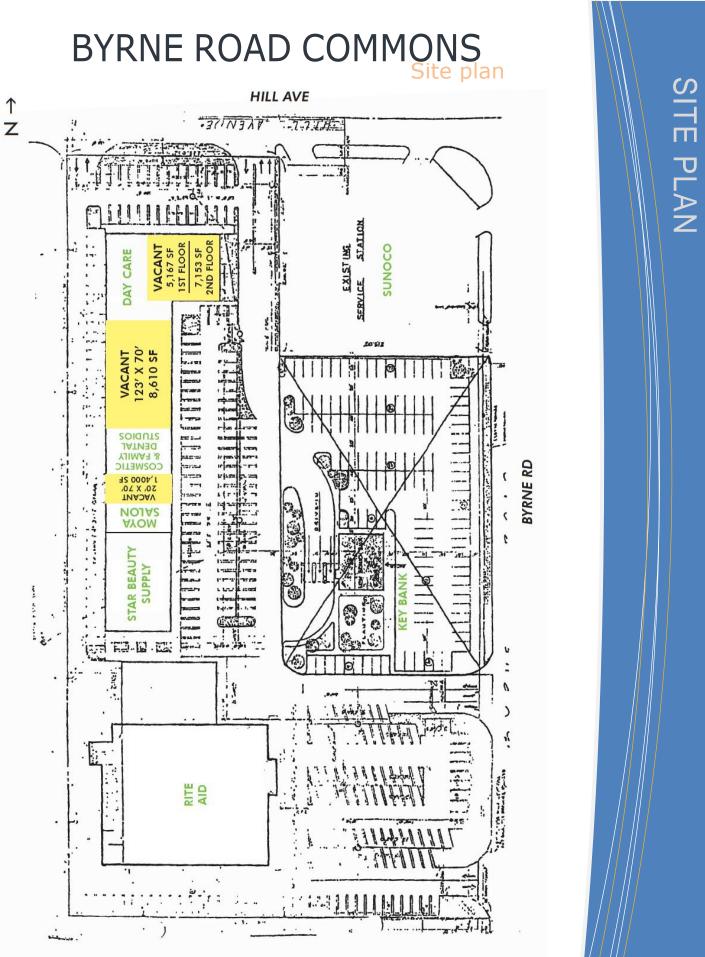

Prime retail opportunity with high traffic counts and outlots containing a bank and gas station traffic-generating

Anchored by Rite Aid Pharmacy

o 1,400 sf o 8.610 sf o 5,167 sf o 7,153 sf • Up to 12,320 sf combined