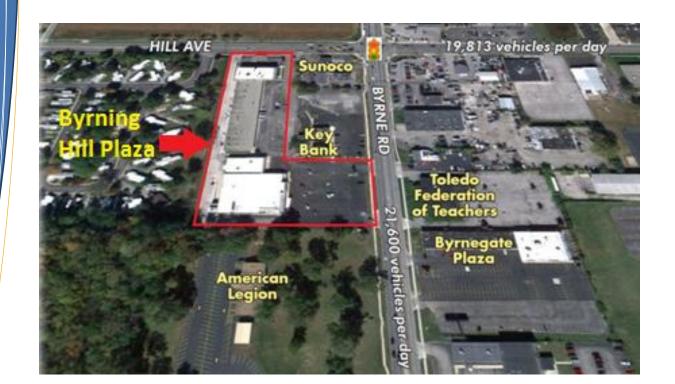

Prime retail opportunity with high traffic counts and outlots containing a bank and gas station traffic-generating

Anchored by Rite Aid Pharmacy

o 1,400 sf o 8.610 sf o 5,167 sf o 7,153 sf • Up to 12,320 sf combined

## BYRNE ROAD COMMONS Maps