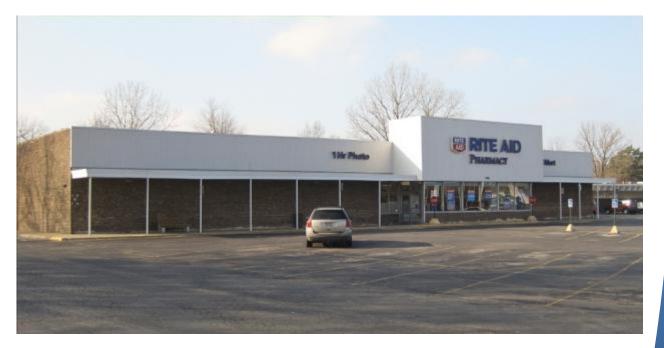

Prime retail opportunity with high traffic counts and outlots containing a bank and gas station traffic-generating

Anchored by Rite Aid Pharmacy

o 1,400 sf o 8.610 sf o 5,167 sf o 7,153 sf • Up to 12,320 sf combined