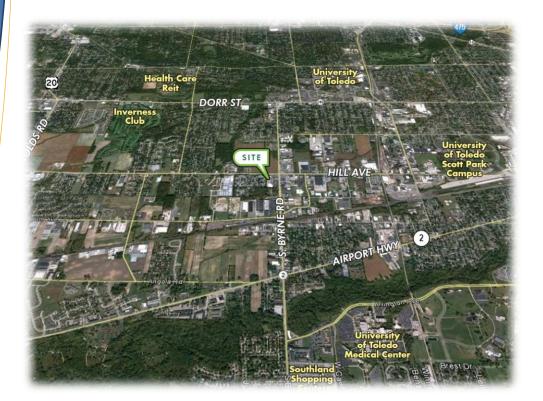

16-877-1680 www.malachitegroup.com

\*The information contained herein was obtained from sources deemed reliable; however, Malachite Group LTD makes no guarantees, warranties or representations as to the completeness or accuracy thereof. The Presentation of this property is subject to errors, omissions, change of price, or conditions, prior sale or lease, or withdrawal without no





Prime retail opportunity with high traffic counts and outlots containing a bank and gas station traffic-generating

Anchored by Rite Aid Pharmacy

o 1,400 sf o 8.610 sf o 5,167 sf o 7,153 sf • Up to 12,320 sf combined

> 48 E Old Country Road, Suite 203 Mineola, New York 11501 Ph: 516-877-1677 / Fx: 516-877-1680 www.malachitegroup.com

 $\neg$ OLED. Ō 0H 43 6 \_

С

MAPS

## BYRNE ROAD COMMONS Maps

## SITE